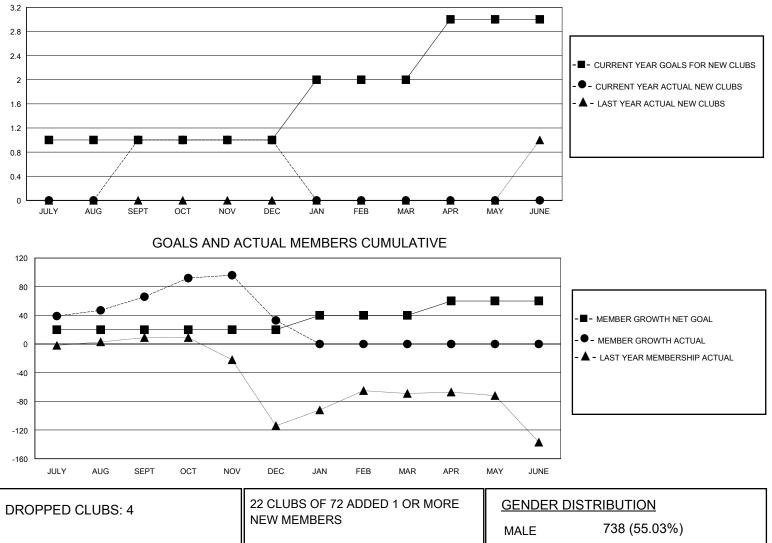

## MONTHLY MEMBERSHIP PROGRESS REPORT

District 310 D

Results as of: 12/31/2023

| GMT:          |               | LOC         | ATION THAILAN | D                                |                           |                         | GMT CA                                             |  |
|---------------|---------------|-------------|---------------|----------------------------------|---------------------------|-------------------------|----------------------------------------------------|--|
|               | Club          | DS          |               | Members<br>RESULTS FOR 2023-2024 |                           |                         |                                                    |  |
|               | RESULTS FOR   | R 2023-2024 |               |                                  |                           |                         |                                                    |  |
| QUARTER       | NEW CLUB GOAL | NEW CLUBS   | DROPPED CLUBS | QUARTER                          | MEMBER GROWTH NET<br>GOAL | MEMBER GROWTH<br>ACTUAL | DROPPED<br>MEMBERS ACTUAL<br>(including transfers) |  |
| JULY/AUG/SEPT | 1             | 1           | 1             | JULY/AUG/SE                      | PT 20                     | 96                      | 16                                                 |  |
| OCT/NOV/DEC   | 0             | 0           | 3             | OCT/NOV/DEC                      | 0                         | 52                      | 84                                                 |  |
| JAN/FEB/MAR   | 1             | 0           | 0             | JAN/FEB/MAR                      | 20                        | 0                       | 0                                                  |  |
| APR/MAY/JUNE  | 1             | 0           | 0             | APR/MAY/JUN                      | IE 20                     | 0                       | 0                                                  |  |
|               | GOALS         | AND ACTUA   | L NEW CLUBS C | UMULATIVE                        |                           |                         |                                                    |  |
| 3.2           |               |             |               | ļ                                |                           |                         |                                                    |  |